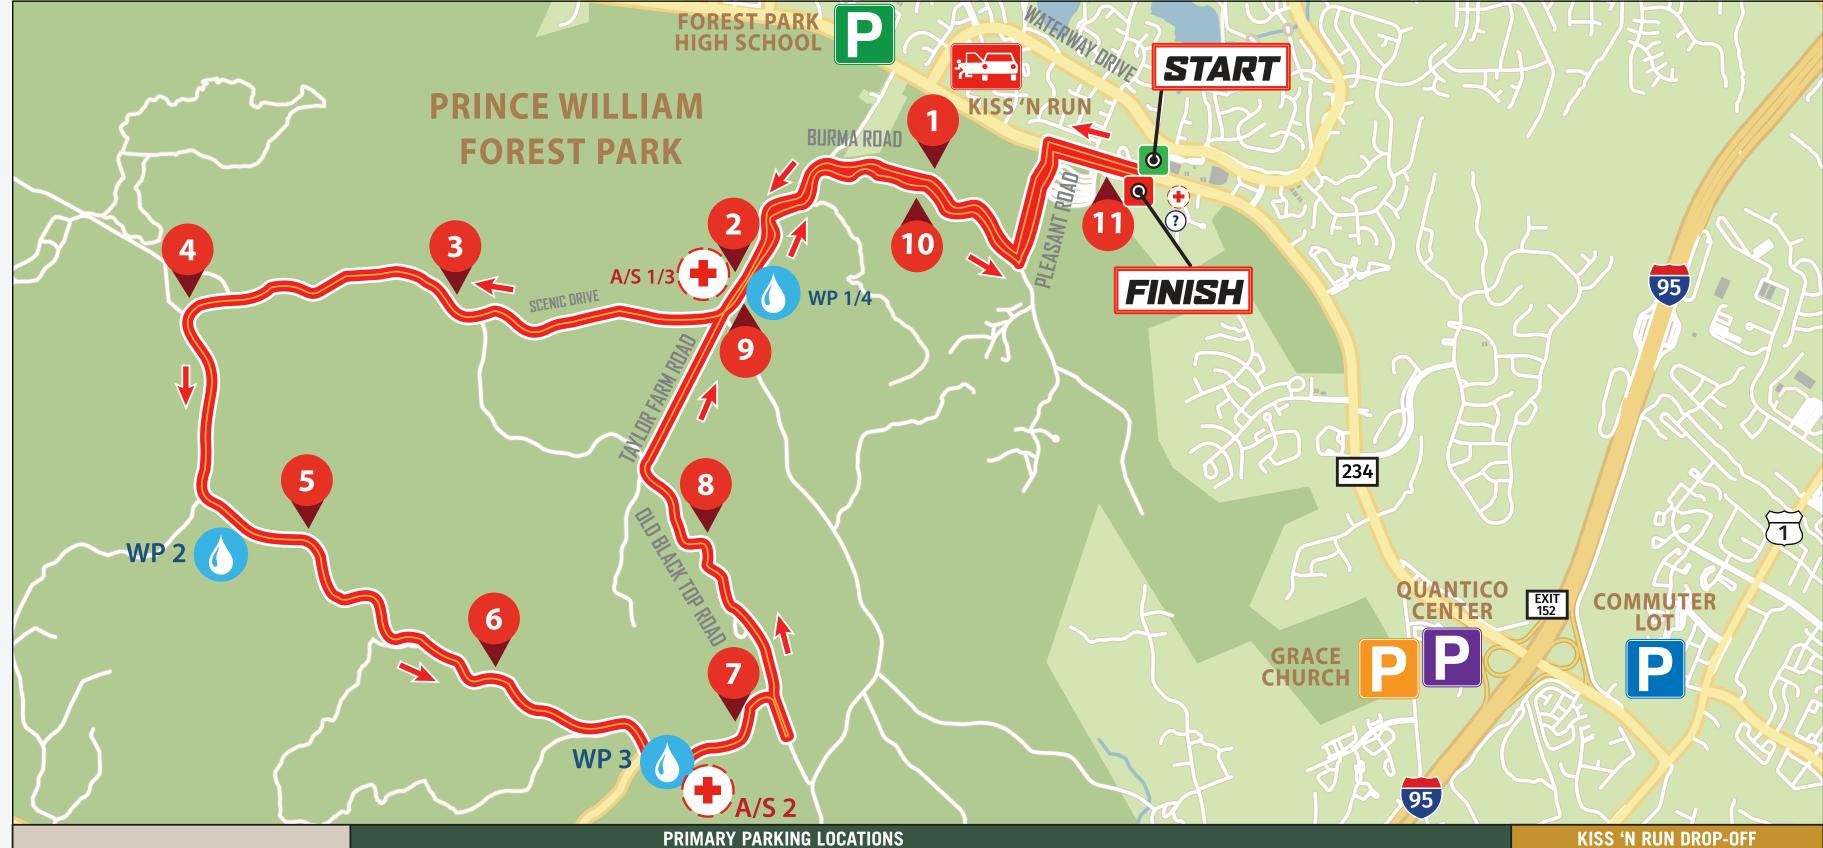

## **PARKING & SHUTTLES**

Shuttles will deliver runners to the start line from these designated parking locations between 4:30-6:20 a.m. Shuttles will return runners to these locations after the event. Parking is not available at the Start/Finish area.

Scan the QR code associated with your selected parking location(s) to acquire the pin locations for the parking/shuttle locations.

**GRACE CHURCH** 17100 Van Buren Rd., Dumfries, VA 22025

DIRECTIONS:

QUANTICO CENTER - Bldgs 3800 & 3850 3800 Fettler Park Dr., Dumfries, VA 22025

Convenient Access from the Holiday Inn

## RT. 234 COMMUTER LOT

**Dumfries Rd., Triangle, VA 22172** Across the street from 7-Eleven & McDonald's For GPS, search: Dumfries Park and Ride DIRECTIONS:

FOREST PARK HIGH SCHOOL 15721 Forest Park Dr., Woodbridge, VA 22193

**DIRECTIONS:** 

## KISS 'N RUN DROP-OFF

PARKING LOT 15061 Waterway Dr., Montclair, VA 22025

**DIRECTIONS:** 