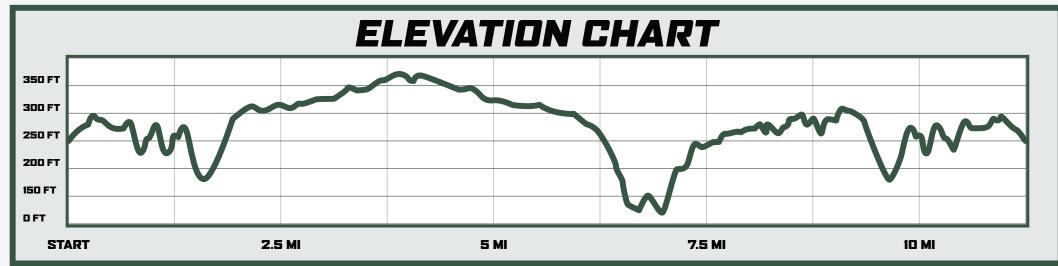

## **PARKING & SHUTTLES**

Shuttles will deliver runners to the start line from these designated parking locations between 4:30-6:20 a.m. Shuttles will return runners to these locations after the event. Parking is not available at the Start/Finish area.

Scan the QR code associated with your selected parking location(s) to acquire the pin locations for the parking/shuttle locations.



**GRACE CHURCH** 17100 Van Buren Rd., Dumfries, VA 22025

DIRECTIONS:





QUANTICO CENTER - Bldgs 3800 & 3850 3800 Fettler Park Dr., Dumfries, VA 22025

Convenient Access from the Holiday Inn





## RT. 234 COMMUTER LOT

**Dumfries Rd., Triangle, VA 22172** Across the street from 7-Eleven & McDonald's For GPS, search: Dumfries Park and Ride DIRECTIONS:





FOREST PARK HIGH SCHOOL 15721 Forest Park D